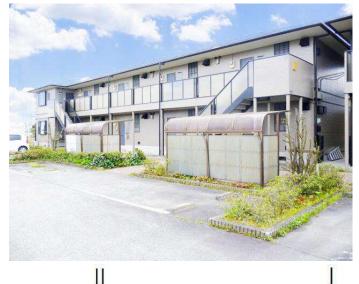

## 売アパート

## 7,500万円

| 所在地        | 松阪市櫛田町          |                |      | 駐車場             |                                                       | 現 況  | 賃貸中      |
|------------|-----------------|----------------|------|-----------------|-------------------------------------------------------|------|----------|
|            | 三重県松阪市櫛田町 648-3 |                |      | 引渡可能<br>時 期     | 相談                                                    | 築年月  | 1999年03月 |
| 物 件<br>所在地 |                 |                |      | 総戸数             | 16戸                                                   | 土地権利 | 所有権      |
|            |                 |                |      | 都市計画            | 市街化区域                                                 | 用途地域 | 1種住居     |
| 交 通        |                 |                |      | 施工会社            |                                                       |      |          |
| 建物名        | フルールII(フルール)    |                |      | 接道状況<br>(角地・間口) | 西4.4m 接面30.0m                                         |      |          |
| 土地面積       | 公簿 1,485.63㎡    | 私道面積<br>(共有持分) |      | 設備              | B・T別,トイレ,収納スペース,室内洗濯機置場,給湯,<br>プロパンガス,複層ガラス,エアコン,CATV |      |          |
| 建ぺい率       | 60%             | 容積率            | 200% | 京文 7/用          | ノロハノカヘ,1を信カラヘ,エノコノ,CATV                               |      |          |

建物延面積 663.28㎡

築年月 1999年03月 引渡可能時期 相談

- ■パナホーム建築、東海不動産管理物件です。
- ■部屋は3タイプ、全16室。
- ■入居付けからクレーム対応までトータルにお任せください。2024年11月現在満室のためご見学はできかねます。

## チェックポイント!

●オーナーチェンジ● I T重説対応物件● B・T別●トイレ●収納スペース●室内洗濯機置場●給湯●プロパンガス●複層ガラス●エアコン● C A T V

Ctype Btype

210 208 207 206 205

110 108 107 106 105

B' B'

| Bt  | Btype |     |  |
|-----|-------|-----|--|
| 203 | 202   | 201 |  |
| 103 | 102   | 101 |  |